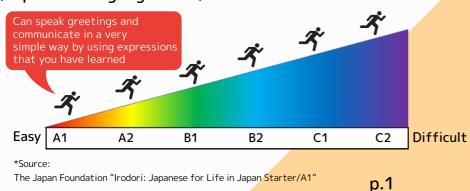

★Who can participate : Those who want to study <u>A1 level</u> Japanese

See page 2 for more details.

(Japanese language level)