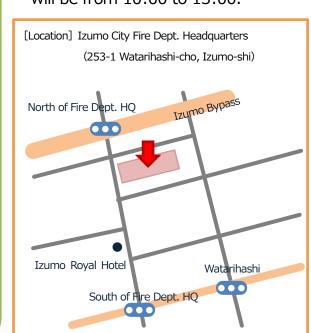

# **Disaster Prevention Training** for Shimane's **International Community and Multi-language Support Training for Disasters (East Shimane)**

\* There will a volunteer interpreter will be from 10:00 to 13:00.